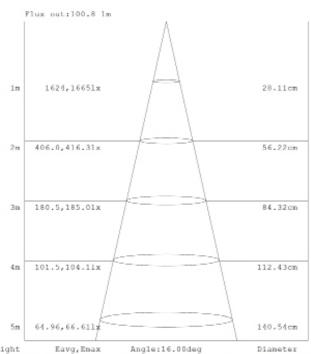

#### **PHOTOMETRY**

#### 2'x4' LED Panel AT-PN-24-XX

Note: The Curves indicate the illuminated area and the average illumination when the luminaire is at different distance.