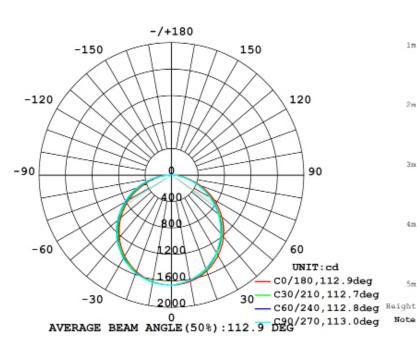

#### **PHOTOMETRY**

#### 2'x4' LED Panel AT-PN-24-XX

Note: The Curves indicate the illuminated area and the average illumination when the luminaire is at different distance.