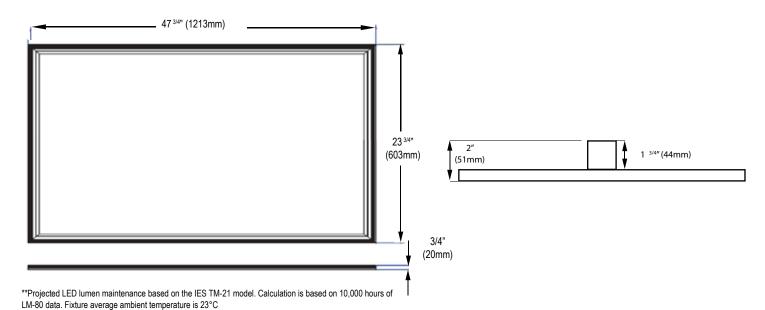

|
|--------------------------|-------------------------------|-------------------------------------------------------|--------------------------------------------------------------------------------------|-------|-----------------------------------------|
| PRODUCT                  | SERIES                        | WATTAGE                                               | COLOR TEMP                                                                           | COLOR | OPTIONS                                 |
| AT-PN — Attain LED Panel | <b>24</b> – 2'x4' Rectangular | <b>40</b> – 40W<br><b>45</b> – 45W<br><b>54</b> – 54W | <b>35</b> – 3500°K<br><b>37</b> – 3700°K<br><b>40</b> – 4000°K<br><b>50</b> – 5000°K |       | <b>EM</b> - Emergency<br>Battery Backup |



## **Dimensional Information**





# LED Panel 2'x4'

#### **PHOTOMETRY**

#### 2'x4' LED Panel AT-PN-24-XX





Note: The Curves indicate the illuminated area and the average illumination when the luminaire is at different distance.